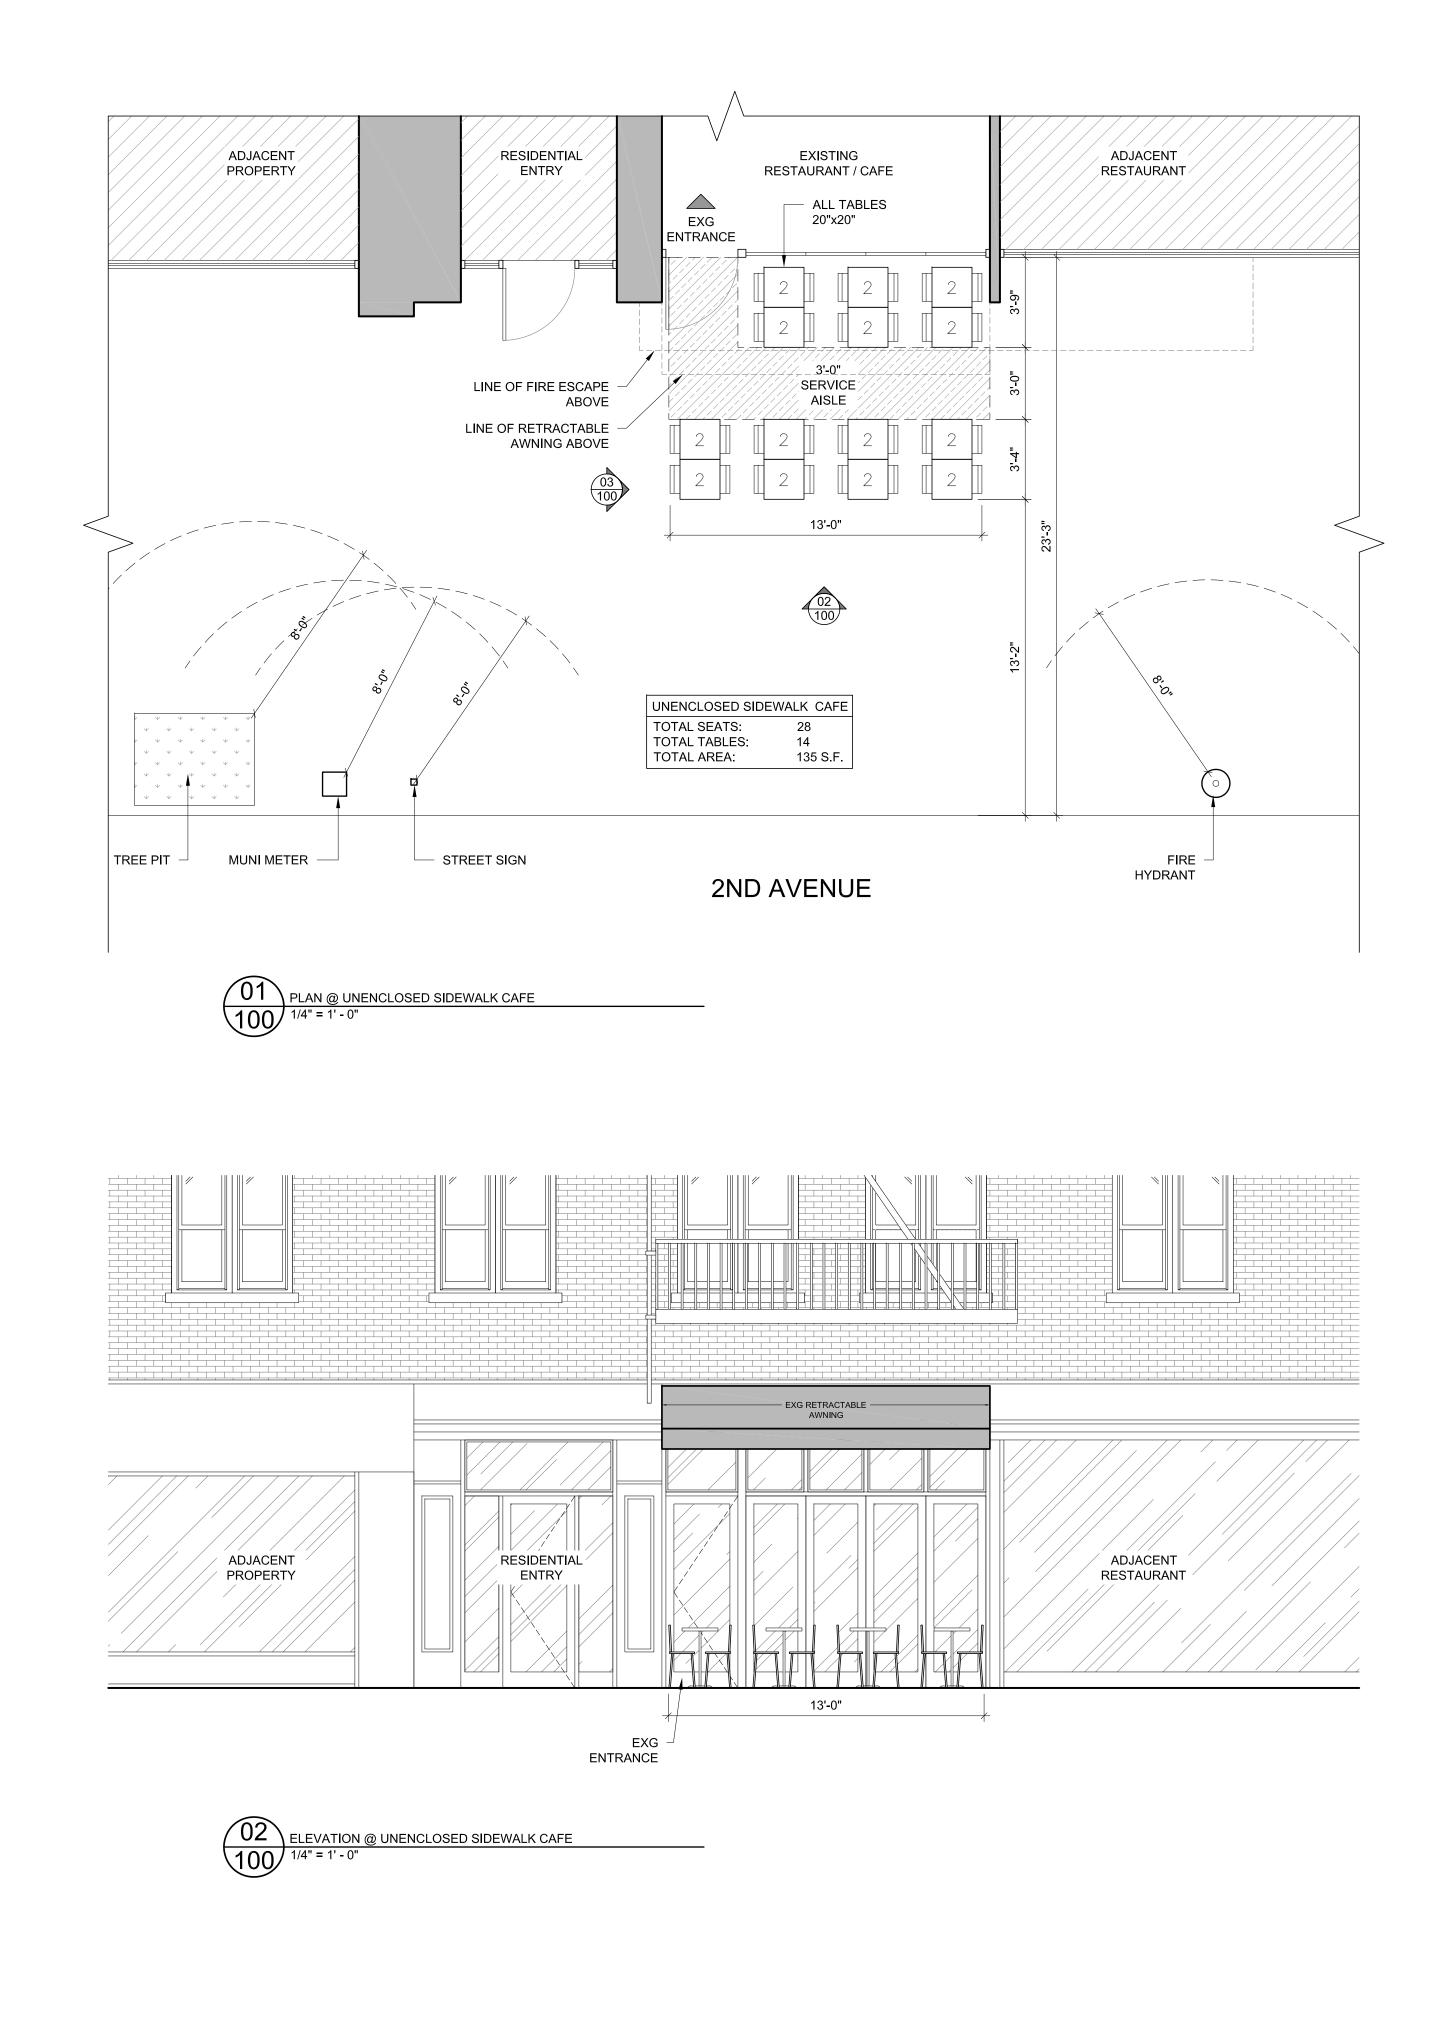

03 ELEVATION @ UNENCLOSED SIDEWALK CAFE 1/4" = 1' - 0"

## PROPOSED UNENCLOSED SIDEWALK CAFE PLAN

Stir

New Yorker

Vegetables

Rice / Noodle

Uluh Nicole Tejada 917-770-9055

Company/DGA Name and Contact Number for Questions

HAS APPLIED FOR A SIDEWALK CAFE AT THE FOLLOWING LOCATION