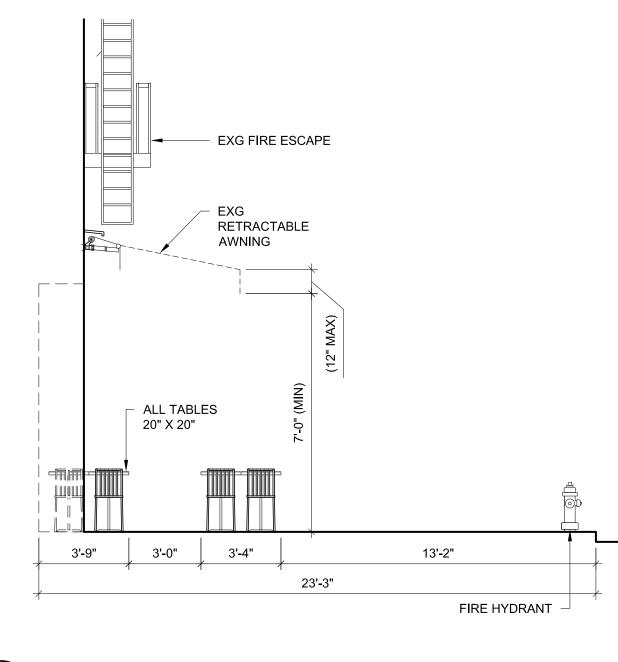

03 ELEVATION @ UNENCLOSED SIDEWALK CAFE 1/4" = 1' - 0"

## 2ND AVENUE

| 1919           |                                             | aniel O'Connor Architects                                                      |
|----------------|---------------------------------------------|--------------------------------------------------------------------------------|
|                | 8 & OPENINGS SHAL<br>L.58/87 R.S. 4.6 & ANS |                                                                                |
|                |                                             | 150 East 49 Street, Suite 1B<br>New York, NY 10017<br>E-mail: daniel@doarc.com |
| lssue<br>ORIG. | date<br>00.00.00                            | (t) 212 685 0472<br>(f) 646 861 2383                                           |