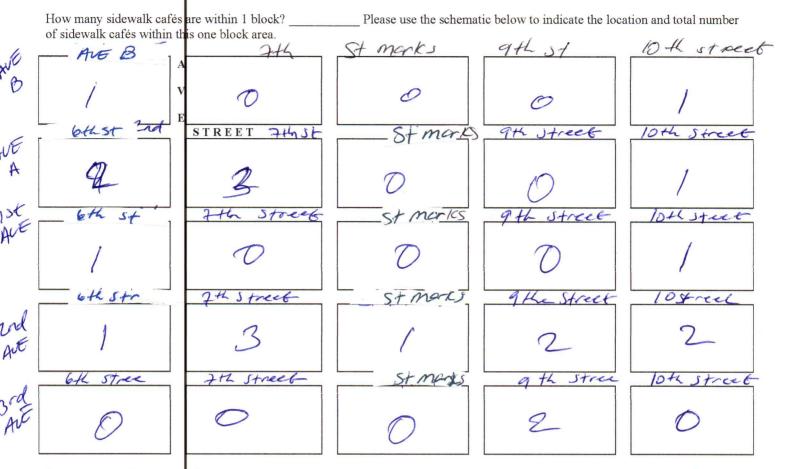

| Name of Corporation:         | Chibaola Inc.             | D                   | BA: Uluh                       |     |
|------------------------------|---------------------------|---------------------|--------------------------------|-----|
| Address: 152A 2nd            | Avenue New                | York. NY 10003      | _Cross Streets:9th & 10th Stre | eet |
| Aduless                      |                           |                     |                                |     |
|                              |                           |                     |                                |     |
| Applicant's Name on DC       | A Documents: Ricl         | hard Lam            |                                |     |
| Applicant's Address: _1      | 36 - 19 Frankli           | n Avenue            |                                |     |
| Telephone: 212-361           |                           |                     | ersnyc@gmail.com               |     |
| Describe nature of altera    |                           | 2 / 1               |                                |     |
| Is this establishment han    | licap accessible?         | Yes No              | If "Yes" please attach photo.  |     |
| Hours of Operation (indic    | ate if different for side | walk or back yard): |                                |     |
| Seating Capacity Inside      | Tables: 20                | Chairs: 72          | Bar Stools: 0                  |     |
| Seating Capacity Sidewalk    |                           | Chairs: 28          | Bar Stools: 0                  |     |
| Seating Capacity Backyard    | Tables: 0                 | Chairs: 0           | Bar Stools: 0                  |     |
| TOTALS                       | 34                        | 100                 | 0                              |     |
| Has this corporation or a    | ny principal been licer   | sed previously?     | Devo                           |     |
| If yes, please indicate name | of establishment:         |                     |                                |     |
| Address:                     |                           | Con                 | munity Board #:                |     |
| Cross Street:                |                           |                     | Dates:                         |     |
|                              |                           |                     |                                |     |
|                              |                           |                     |                                |     |
|                              |                           |                     |                                |     |
|                              |                           |                     |                                |     |
|                              |                           |                     |                                |     |